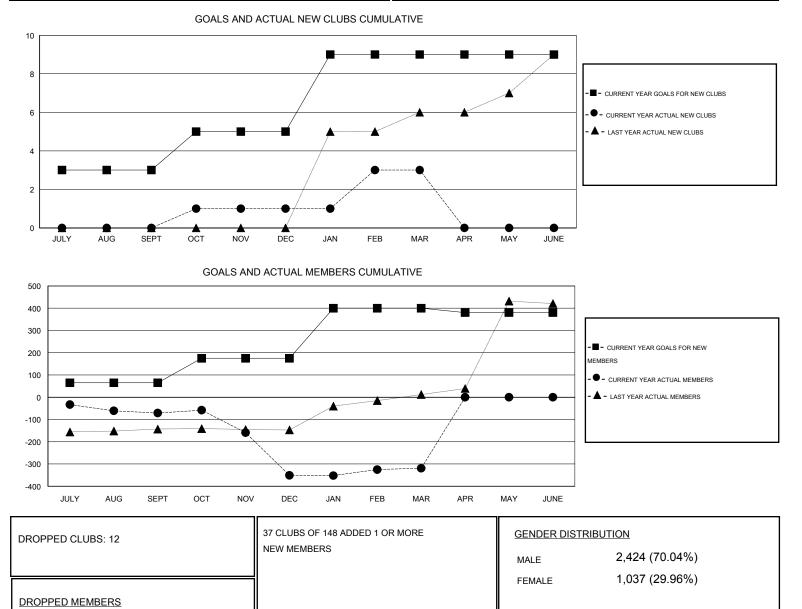

## GMT: V S Kukreja

| LOCATION INDIA |
|----------------|
|----------------|

| -                     |                  | Clubs     |                  |                  | Members               |                    |                                     |                    |                  |
|-----------------------|------------------|-----------|------------------|------------------|-----------------------|--------------------|-------------------------------------|--------------------|------------------|
| RESULTS FOR 2014-2015 |                  |           |                  |                  | RESULTS FOR 2014-2015 |                    |                                     |                    |                  |
| QUARTER               | NEW CLUB<br>GOAL | NEW CLUBS | DROPPED<br>CLUBS | NET<br>GAIN/LOSS | QUARTER               | NEW MEMBER<br>GOAL | CHARTER AND<br>NEW MEMBERS<br>ADDED | DROPPED<br>MEMBERS | NET<br>GAIN/LOSS |
| JULY/AUG/SEPT         | 3                | 0         | 1                | -1               | JULY/AUG/SEPT         | 65                 | 34                                  | 105                | -71              |
| OCT/NOV/DEC           | 2                | 1         | 9                | -8               | OCT/NOV/DEC           | 110                | 82                                  | 362                | -280             |
| JAN/FEB/MAR           | 4                | 2         | 2                | 0                | JAN/FEB/MAR           | 225                | 85                                  | 53                 | 32               |
| APR/MAY/JUNE          | 0                | 0         | 0                | 0                | APR/MAY/JUNE          | -20                | 0                                   | 0                  | 0                |